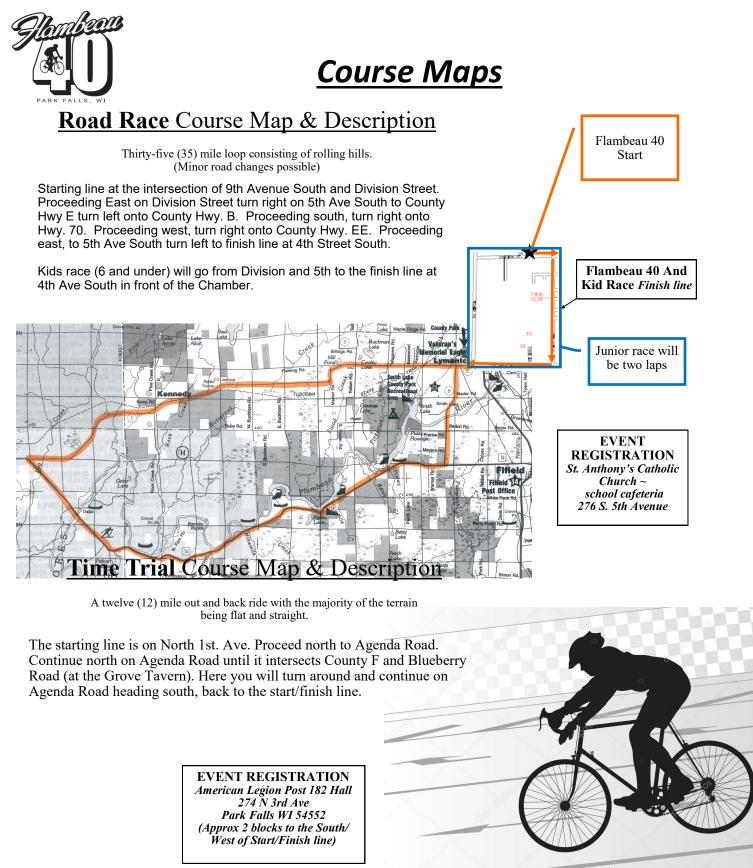

## ROAD RACE - Saturday, September 4th, 2021 - 10:00 am Start

**COURSE**: Juniors have the choice to ride the full Road Race or the new Juniors Road Race . The Full Road Race is a Thirty-five (35) mile loop consisting of rolling hills. The Junior Race will be a Six (6) mile loop on mostly level roads. Both races will stage at **St. Anthony's School Cafeteria, 276 S 5<sup>th</sup> Ave., Park Falls**. Starting line for both will be at the intersection of 5th Ave S and 4th St. Check website for detailed course information at <u>www.parkfalls.com</u>.

## TIME TRIAL - Sunday, September 5th 2021 - 9:00 am Start

**Course**: A twelve (12) mile total ride with the majority of the terrain being flat and straight.

Schedule: Registration 7:00AM to 8:30AM – American Legion Hall 182 274 N 3rd Ave Park falls Wi 54552. Pre-Registration is strongly